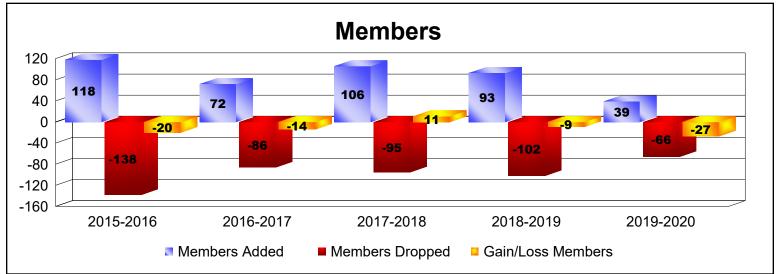

District 8 N As of June 2020 Cumulative

| Year      | New<br>Clubs | Dropped<br>Clubs | Gain/<br>Loss<br>Clubs | New<br>Members | Charter<br>Members | Reinstate<br>Members | Transfer<br>Members | Total<br>Member<br>Added | Total<br>Members<br>Dropped | Gain/<br>Loss<br>Members |
|-----------|--------------|------------------|------------------------|----------------|--------------------|----------------------|---------------------|--------------------------|-----------------------------|--------------------------|
| 2015-2016 | 0            | -3               | -3                     | 103            | 10                 | 3                    | 2                   | 118                      | -138                        | -20                      |
| 2016-2017 | 0            | 0                | 0                      | 63             | 1                  | 3                    | 5                   | 72                       | -86                         | -14                      |
| 2017-2018 | 1            | 0                | 1                      | 79             | 25                 | 1                    | 1                   | 106                      | -95                         | 11                       |
| 2018-2019 | 0            | -1               | -1                     | 88             | 1                  | 3                    | 1                   | 93                       | -102                        | -9                       |
| 2019-2020 | 0            | 0                | 0                      | 36             | 0                  | 2                    | 1                   | 39                       | -66                         | -27                      |
| Average   | 0            | -1               | -1                     | 74             | 7                  | 2                    | 2                   | 86                       | -97                         | -12                      |