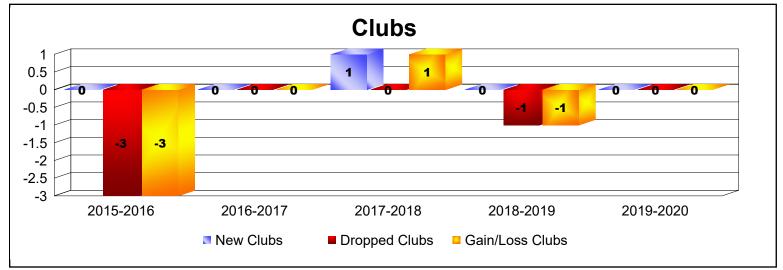

District 8 N As of June 2020 Cumulative

| Year      | New<br>Clubs | Dropped<br>Clubs | Gain/<br>Loss<br>Clubs | New<br>Members | Charter<br>Members | Reinstate<br>Members | Transfer<br>Members | Total<br>Member<br>Added | Total<br>Members<br>Dropped | Gain/<br>Loss<br>Members |
|-----------|--------------|------------------|------------------------|----------------|--------------------|----------------------|---------------------|--------------------------|-----------------------------|--------------------------|
| 2015-2016 | 0            | -3               | -3                     | 103            | 10                 | 3                    | 2                   | 118                      | -138                        | -20                      |
| 2016-2017 | 0            | 0                | 0                      | 63             | 1                  | 3                    | 5                   | 72                       | -86                         | -14                      |
| 2017-2018 | 1            | 0                | 1                      | 79             | 25                 | 1                    | 1                   | 106                      | -95                         | 11                       |
| 2018-2019 | 0            | -1               | -1                     | 88             | 1                  | 3                    | 1                   | 93                       | -102                        | -9                       |
| 2019-2020 | 0            | 0                | 0                      | 36             | 0                  | 2                    | 1                   | 39                       | -66                         | -27                      |
| Average   | 0            | -1               | -1                     | 74             | 7                  | 2                    | 2                   | 86                       | -97                         | -12                      |